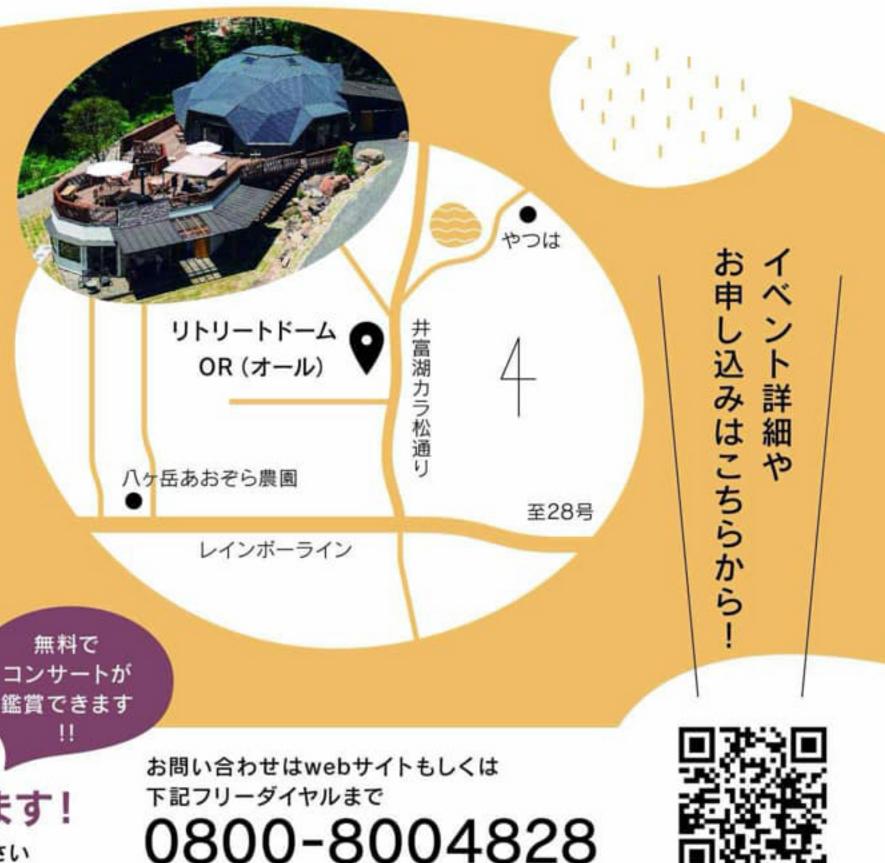

# チケット前売り: 3,500円 税込 当日: 4,000円 税込 小学生以下無料/中学生以上18歳以下半額

<sub>会場</sub>: リトリートドームOR

山梨県北杜市大泉町西井出5606

 〇二二、

 「アクセス:

 アクセス:

 Tailling (12:00小淵沢駅出発)

 「運行時間] 12:00小淵沢駅出発

 「動車でお越しの場合
 小淵沢ICより車で約15分
 駐車場:あり(無料)

ボランティアスタッフも募集しています! 当日の運営のお手伝いをしてくださる方は右記までご連絡ください