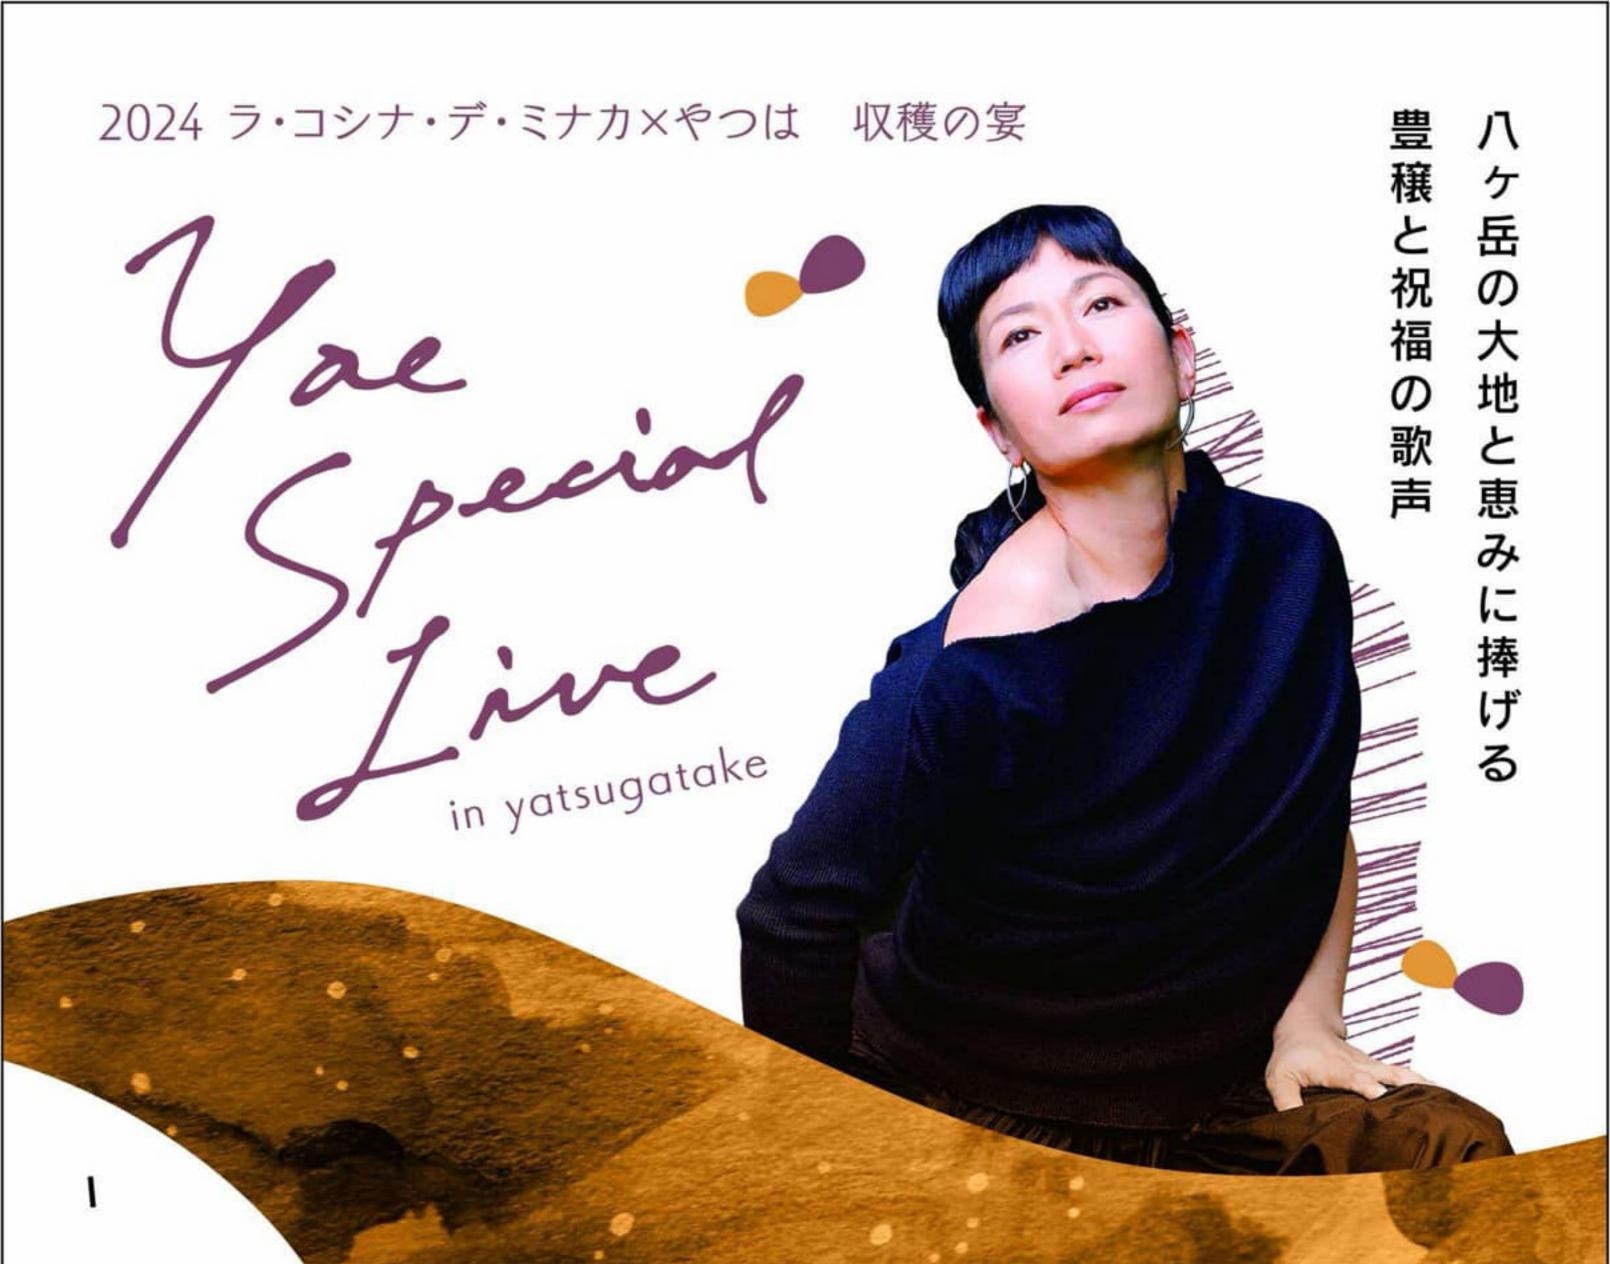

# 天と地と人を繋ぐ実りの喜びを、 Yaeさんの歌とともに感じるひととき

天空にほど近い八ヶ岳南麓の森に佇む国産杉でできた日本最大級のドームハウス、 ORドーム。柱がなく黄金比で作られた空間は、そこにいるだけで感じたことの ない心地よさが体を包み込みます。そんな空間にこだまするYaeさんの歌声に からだを委ね、魂をゆさぶりと深い癒しをぜひ体験してください。

### singer

半農半歌手 Yae

東京生まれ。故藤本敏夫・歌手加藤登紀子の次女。存在

感あふれる「声」で各地にファンの和を広げ、代表曲「名も知らぬ花のように」 は、日本ユニセフ協会の東北大震災応援メッセージCM「ハッピーバースデイ 3.11」、2015年TBSテレビ60周年企画ドラマ 松嶋菜々子主演「レッドクロス 〜女たちの赤紙」の挿入歌として起用され反響を得る。現在は、三児の母とな り、家族とともに自然豊かな里山「鴨川自然王国」で、農を取り入れたスロー ライフを送り、全国でライブ活動を行っている。